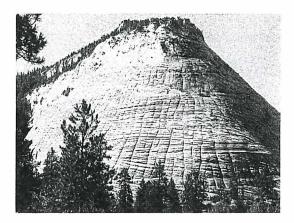

There is an arch in the making on the side of the white mountain.

But there are great differences as well. There are some very unusual formations throughout the park ranging from checkerboard patterns etched on the side of hills and thin layers of sediments eroded by water flow.