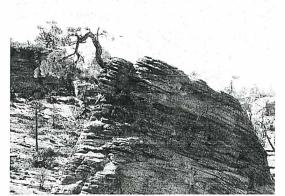

The tree growing out of the rock is also a cause for the formation to crumble.

We entered the park and were greeted

shortly after by the checkerboard pattern etched in the mountainside. There was tunnel that we had to go through but with cut outs in the side walls to allow for some beautiful sights to be seen. We travelled along, stopping here and there at various points of interest, but what caught us were the large number of switchbacks from the top section of the park to the bottom. We must have dropped a few thousand feet as the features at the bottom of the gorge were tiny from a point of view at the top.