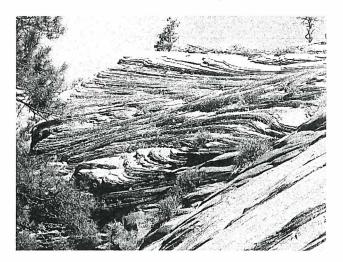

There is an arch in the making on the side of the white mountain.

But there are great differences as well. There are some very unusual formations throughout the park ranging from checkerboard patterns etched on the side of hills and thin layers of sediments eroded by water flow.

The tree growing out of the rock is also a cause for the formation to crumble.

We entered the park and were greeted

shortly after by the checkerboard pattern etched in the mountainside. There was tunnel that we had to go through but with cut outs in the side walls to allow for some beautiful sights to be seen. We travelled along, stopping here and there at various points of interest, but what caught us were the large number of switchbacks from the top section of the park to the bottom. We must have dropped a few thousand feet as the features at the bottom of the gorge were tiny from a point of view at the top.