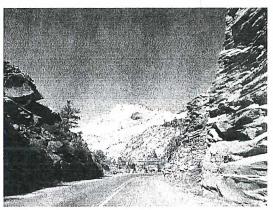

Zion National Park is different from Arches and Bryce Canyon. We travelled through the park east to west as we were travelling in that direction. The park is, well, amazing! There are similarities to Arches National Park because there are arches in Zion. There are cliffs of red sandstone just as there are some in Bryce Canyon.

The tree growing out of the rock is also a cause for the formation to crumble.

We entered the park and were greeted

shortly after by the checkerboard pattern etched in the mountainside. There was tunnel that we had to go through but with cut outs in the side walls to allow for some beautiful sights to be seen. We travelled along, stopping here and there at various points of interest, but what caught us were the large number of switchbacks from the top section of the park to the bottom. We must have dropped a few thousand feet as the features at the bottom of the gorge were tiny from a point of view at the top.

Then, just after that series of switchbacks, the visitors centre at the other end of the park. It didn't seem to take very long to go through the park, maybe a few hours at best.

Then we were off toward Salt Lake City, where along the way we saw more cliffs, mountains and vegetation. Again, if you're in the area, we recommend you take the time and scope out theses sights!